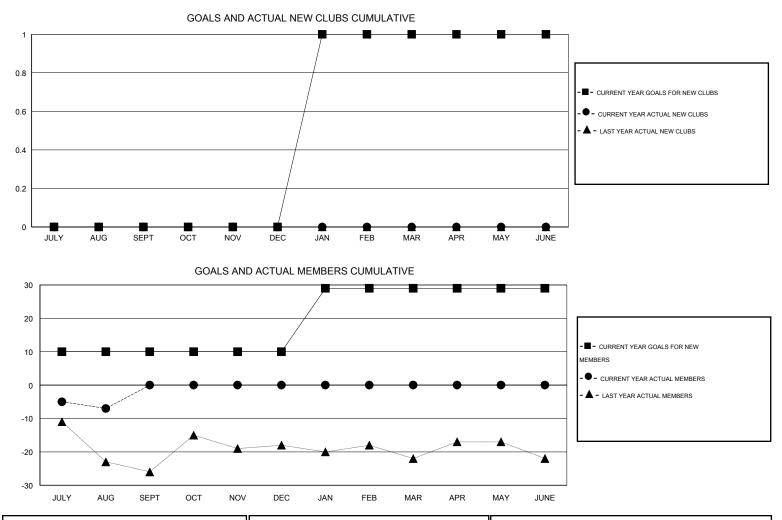

## Cindy Gregg GMT:

| GMT: Cindy G             | Gregg            |           | LOCATIO          | N PENNSYL        | VANIA         |                    |                                     |                    | GMT CA 1         |  |
|--------------------------|------------------|-----------|------------------|------------------|---------------|--------------------|-------------------------------------|--------------------|------------------|--|
| Clubs                    |                  |           |                  |                  | Members       |                    |                                     |                    |                  |  |
| RESULTS FOR 2015-2016 RE |                  |           |                  |                  |               | RESU               | RESULTS FOR 2015-2016               |                    |                  |  |
| QUARTER                  | NEW CLUB<br>GOAL | NEW CLUBS | DROPPED<br>CLUBS | NET<br>GAIN/LOSS | QUARTER       | NEW MEMBER<br>GOAL | CHARTER AND<br>NEW MEMBERS<br>ADDED | DROPPED<br>MEMBERS | NET<br>GAIN/LOSS |  |
| JULY/AUG/SEPT            | 0                | 0         | 0                | 0                | JULY/AUG/SEPT | 10                 | 14                                  | 21                 | -7               |  |
| OCT/NOV/DEC              | 0                | 0         | 0                | 0                | OCT/NOV/DEC   | 0                  | 0                                   | 0                  | 0                |  |
| JAN/FEB/MAR              | 1                | 0         | 0                | 0                | JAN/FEB/MAR   | 19                 | 0                                   | 0                  | 0                |  |
| APR/MAY/JUNE             | 0                | 0         | 0                | 0                | APR/MAY/JUNE  | 0                  | 0                                   | 0                  | 0                |  |